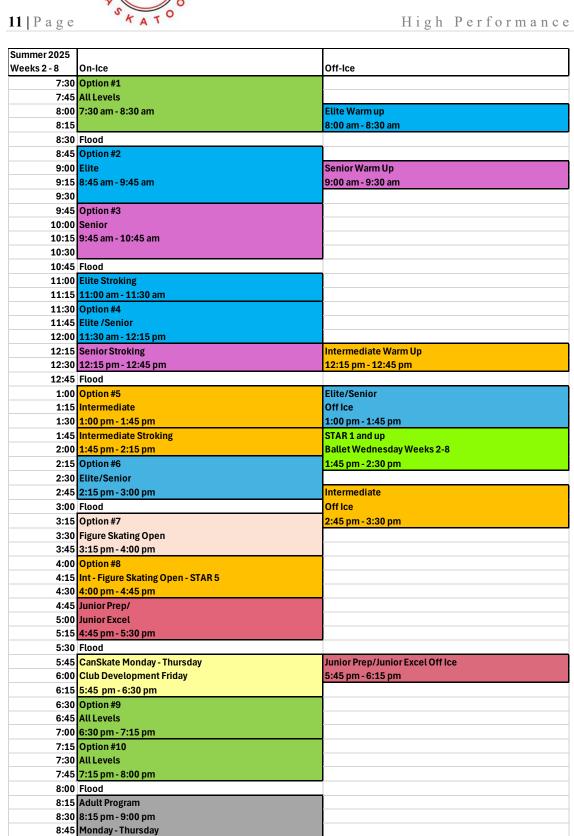

#### INTERMEDIATE

- Skaters working on STAR 1-5; completed Stage 6 CanSkate
- Weekly registration Weeks 2- 8
- Daily Monday Friday:
  - Guided Warm up
  - Stroking
  - Off Ice
  - o 1 or 2 options
    - Package with two options includes Options 5 and Option 8
    - Package with one option is offered with the selection of Option 5 or Option 8, space permitting
  - See Schedule on Page 11
- Receive a 50% discount on additional options purchased, including drop in registrations, in the same week as a package registration
- Skate Saskatoon Coaches can "flex" a skater onto any suitable session, with the exception of group package sessions, within the same day to accommodate lessons
- Package with one option available for daily registration with special permission from Natasha Taylor, Director of Skating
  - o Email directorofskating@skatesaskatoon.com
  - Price of \$57 per day, pre-tax
    - The discount on additional options purchased, including drop in registrations, noted above is not applicable unless a skater is registered for the week

#### **SENIOR**

- Pre-Juv to Juv Competitive Skaters, STAR 6+ (passed STAR 5 Freeskate both parts)
- Weekly registration Weeks 2- 8
- Daily Monday Friday:
  - Guided Warm up
  - Stroking
  - Off Ice
  - o 2 or 3 options
    - Package with three options includes Options 3, 4 and 6
    - Package with two options includes Options 3 and the selection of Option 4 or Option 6,
       space permitting
  - See Schedule on Page 11
- Receive a 50% discount on additional options purchased, including drop in registrations, in the same week as a package registration
- Skate Saskatoon Coaches can "flex" a skater onto any suitable session, with the exception of group package sessions, within the same day to accommodate lessons
- · Package with two options available for daily registration with special permission from Natasha Taylor, Director of Skating
  - o Email directorofskating@skatesaskatoon.com
  - Price of \$72 per day, pre-tax
    - The discount on additional options purchased, including drop in registrations, noted above, is not applicable unless a skater is registered for the week

#### **ELITE**

- Pre-Novice to Senior Competitive Skaters
- Weekly registration Weeks 2- 8
- Daily Monday Friday:
  - Guided Warm up
  - Stroking
  - Off Ice
  - o 2 or 3 options
    - Package with three options includes Options 2, 4 and 6
    - Package with two options includes Options 2 and the selection of Option 4 or Option 6,
       space permitting
  - See Schedule on Page 11
- Receive a 50% discount on additional options purchased, including drop in registrations, in the same week as a package registration
- Skate Saskatoon Coaches can "flex" a skater onto any suitable session, with the exception of group package sessions, within the same day to accommodate lessons
- · Package with two options available for daily registration with special permission from Natasha Taylor, Director of Skating
  - o Email <u>directorofskating@skatesaskatoon.com</u>
  - Price of \$72 per day, pre-tax
    - The discount on additional options purchased, including drop in registrations, noted above, is not applicable unless a skater is registered for the week

## **OPTIONS:**

- Designated ice time which does not include coaching
- See the ice, registration and attendance rules for important information
- Figure skating open options available for weekly registration only
  - Monday Friday Weeks 2- 8
- All levels options available for weekly registration and once a week registration
  - Monday Friday Weeks 2 8
  - Once a week Weeks 2- 8
- For the process to arrange private lessons email directorofskating@skatesaskatoon.com.