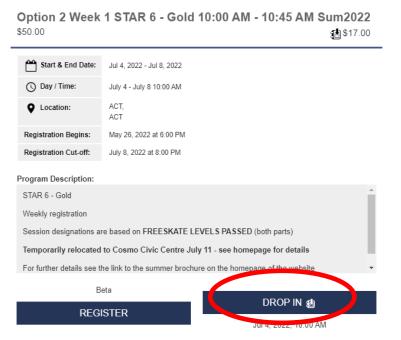

3. Any options that are available for drop-in will have an icon with an arrow in the top right-hand corner of the calendar box (as indicated by the RED circles below).

| 8:45 AM Option  | 8:45 AM Option  | 8:45 AM Option  | 8:45 AM Option  | 8:45 AM Option 12:00 A | AM Rink |
|-----------------|-----------------|-----------------|-----------------|------------------------|---------|
| 1 a&b Week 1    | 1 a&b Week 1 Closed    |         |
| STAR 6 - Gold          |         |
| (Group and             |         |
| Freeskate) 8:45        |         |
| AM - 10:00 AM          |         |
| Sum22           | Sum22           | Sum22           | Sum22           | Sum22                  |         |
| 10:00 AM 🛃      | 10:00 AM 🛃      | 10:00 AM 🛛 🍇    | 10:00 AM 🛃      | 10:00 AM 🛃             |         |
| Option 2               |         |
| Week 1                 |         |
| STAR 6 -               |         |
| Gold 10:00             |         |
| AM - 10:45             |         |
| AM              | AM              | AM              | AM              | AM                     |         |
| Sum2022         | Sum2022         | Sum2022         | Sum2022         | Sum2022                |         |

4. Click on the option for the session you wish to purchase, and from the pop-up menu select DROP IN.

5. Select the participant from the drop-down menu and date(s) desired to DROP IN, only dates selected and purchased in this manner are acceptable, **no swapping of DROP In purchases for different dates.** 