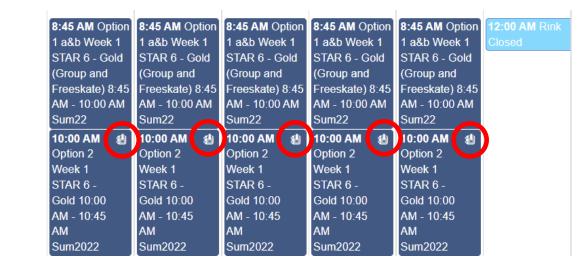

- 1. Log into your Skate Saskatoon account
- 2. On the Registration Tab click on "Calendar View" as indicated below

3. Any options that are available for drop-in will have an icon with an arrow in the top right-hand corner of the calendar box (as indicated by the RED circles below).