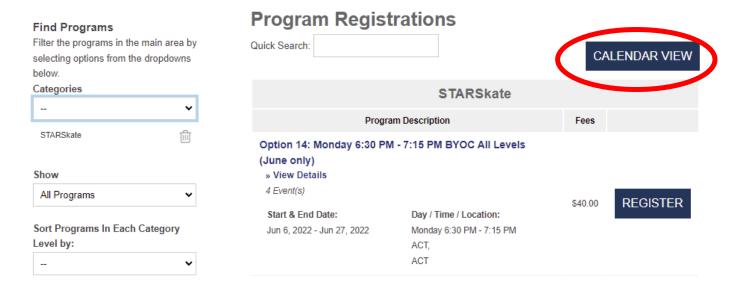

- 1. Log into your Skate Saskatoon account
- 2. On the Registration Tab click on "Calendar View" as indicated below

3. Any options that are available for drop-in will have an icon with an arrow in the top right-hand corner of the calendar box (as indicated by the RED circles below).