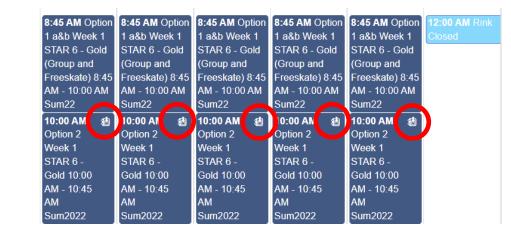

3. Any options that are available for drop-in will have an icon with an arrow in the top right-hand corner of the calendar box (as indicated by the RED circles below).

4. Click on the option for the session you wish to purchase, and from the pop-up menu select DROP IN.