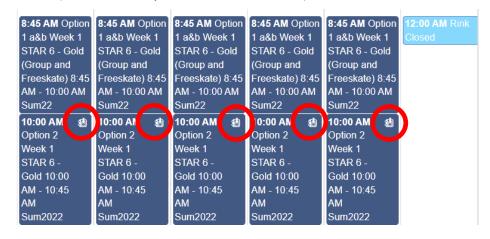

3. Any options that are available for drop-in will have an icon with an arrow in the top right-hand corner of the calendar box (as indicated by the RED circles below).

4. Click on the option for the session you wish to purchase, and from the pop-up menu select DROP IN.