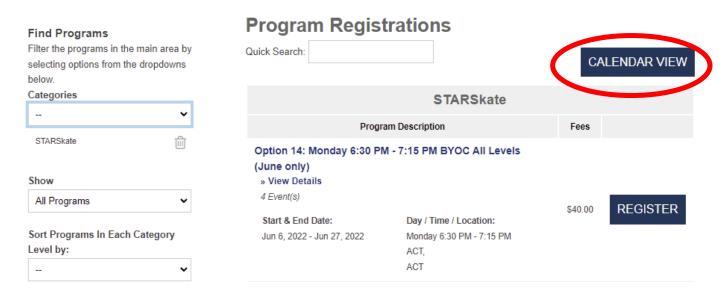

# **Drop In-Buy on Ice**

Skate Saskatoon has sessions available for "drop-in", to buy a drop-in session follow the instructions below:

- 1. Log into your Skate Saskatoon account
- 2. On the Registration Tab click on "Calendar View" as indicated below