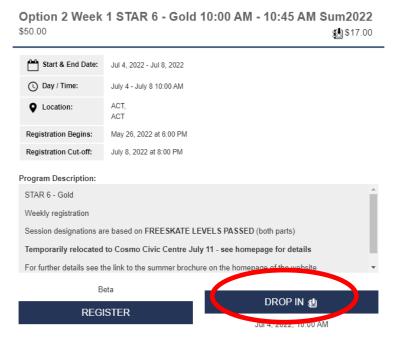

3. Any options that are available for drop-in will have an icon with an arrow in the top right-hand corner of the calendar box (as indicated by the RED circles below).

4. Click on the option for the session you wish to purchase, and from the pop-up menu select DROP IN.

5. Select the participant from the drop-down menu and date(s) desired to DROP IN, only dates selected and purchased in this manner are acceptable, **no swapping of DROP In purchases for different dates.** 