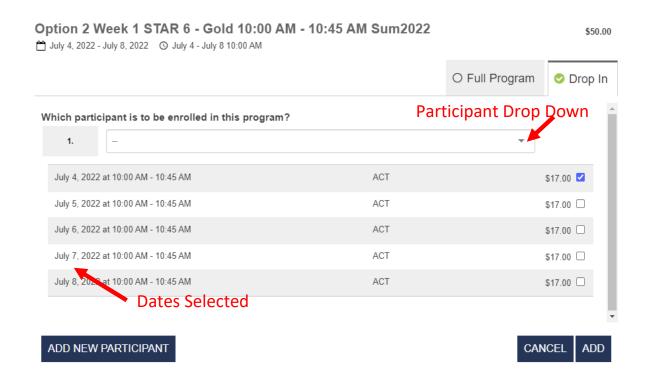

5. Select the participant from the drop-down menu and date(s) desired to DROP IN, only dates selected and purchased in this manner are acceptable, **no swapping of DROP In purchases for different dates.** 

- 6. Click "ADD" to add the DROP IN purchases to your cart.
- 7. Programs that do not allow for drop-in will not have the icon.
- 8. There is no group lesson drop ins.