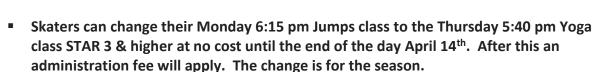

## INTERMEDIATE (MARCH 31 – JUNE 20)

- Skaters working on STAR 1-5; completed Stage 6 CanSkate
- Includes Weekly:
  - 2 Freeskate sessions
    - Default sessions are options 50 and 85
      - Skaters can change from the default sessions to Option 15, any Figure Skating Open or All levels session (on any day) at no cost until the end of the day April 14th, after this an administration fee will apply. The change is for the season.
  - Includes on ice and off ice Group instruction as shown on the schedules on Pages 14-17 of this brochure (On Ice classes are Intermediate Tuesday and Friday; Off ice classes are Intermediate Monday and Wednesday).
    - Skaters can change their Monday 7 pm Jumps class to the Thursday 5:40 pm Yoga class STAR 3 & higher (Must have passed STAR 3 Freeskate both parts), at no cost until the end of the day April 14<sup>th</sup>. After this an administration fee will apply. The change is for the season.
  - The registered times are also presented when you are logged into your member account and select calendar under the participant profile.